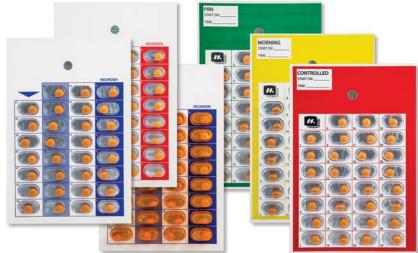

#### The Complete Calendar Card

Medicine-On-Time Offers Single Dose Cards

short-term medications and more!

• The MOT Complete card can be prepared in a monthly or weekly calendar format in any day supply up to 35, color-coded by time of day, and customized to meet all patient needs.

#### **Portable Dose Cup**

• Detachable dose cups improve adherence for busy on-the-go lifestyles. Standard and high capacity options available for simple and complex medication regimens.

 Our single dose color-coded cards are designed to match and compliment the MOT Complete system. These cards are perfect for mid-cycle changes,

#### Medicine-On-Time Offers Single Dose Cards

Our single dose color-coded cards are perfect for mid-cycle changes, short-term medications and more! MOT Color-Coded Single Dose Cardswork great with the MOT Complete System.