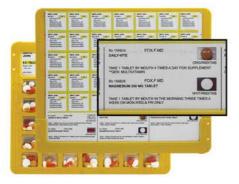

## MTM Pack Coming Dec. 2021

10.

MTM Pack is a low-cost solution that helps you improve medication management for your patients.

✓ Color-coded by dose time
✓ Low-cost solution
✓ Hand-pack and SynMed Automation Options available

#### **Two label options:**

- 7-Day option with 4 Dose Times: Morning, Lunch, Dinner, Bedtime
- 14-Day option with 2 Dose times: Morning, Bedtime

Join our Advanced Practice Network and receive MTM Pack at a an even greater reduced cost!