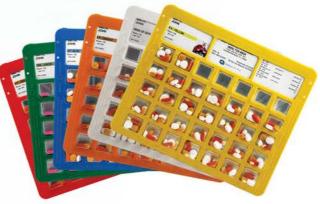

## **MOT Complete**

10.

The Complete Adherence Solution for Any Patient, Any Regimen, Any Time

Powered by motNext

Clinically Proven to Increase PDC Scores by 30% in poor performing patients.

#### The Complete Calendar Card

Medicine-On-Time Offers Single Dose Cards

short-term medications and more!

• The MOT Complete card can be prepared in a monthly or weekly calendar format in any day supply up to 35, color-coded by time of day, and customized to meet all patient needs.