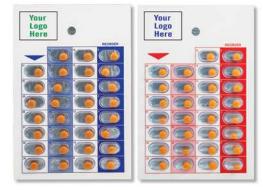

#### The Complete Calendar Card

Medicine-On-Time Offers Single Dose Cards

short-term medications and more!

• The MOT Complete card can be prepared in a monthly or weekly calendar format in any day supply up to 35, color-coded by time of day, and customized to meet all patient needs.

#### **Portable Dose Cup**

• Detachable dose cups improve adherence for busy on-the-go lifestyles. Standard and high capacity options available for simple and complex medication regimens.

 Our single dose color-coded cards are designed to match and compliment the MOT Complete system. These cards are perfect for mid-cycle changes,