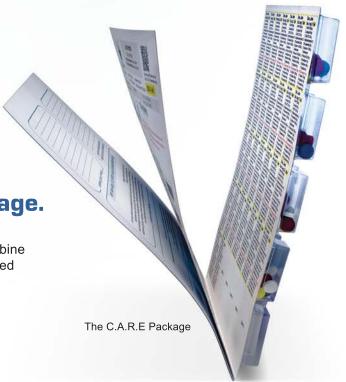

## C.A.R.E. Package Coming Dec. 2021

Pharmacists and technicians are performing at the top of their licenses, offering services that enhance patient care. What if you could complete the circle of care for your patients with a one-of-a-kind compliance package?

10.

One that not only helps your patients better manage their medications, but also enhances the communication between you, your patient, and their doctor?

# Medicine-On-Time is proud to introduce the C.A.R.E. Package.

Powered by motNext, this card is the first of it's kind to combine features of proven compliance solutions with the personalized care only your pharmacy can provide.

#### What does C.A.R.E. mean?

Customizable - customize to meet each patient's needs

Adherence - improve patient adherence with the easy-to-follow calendar format

**Recommendation** - include pharmacist recommendations right on the package

**Evaluation** - use the C.A.R.E. Plan to evaluate patient progress and enhance communication

The C.A.R.E Package

#### C.A.R.E. Package Features

- Calendar Layout
- Removable Dose Cups
- Complete Pharmacy Consolidated Label
- Versatile Day Supply Options
- High Capacity up to 16 Unique NDCs
- Complete Patient C.A.R.E. Plan
- Color-Coded and Organized by Time
- Weekly or Monthly Layout Options
- Space for Pharmacy Logo, Messages and Coupons