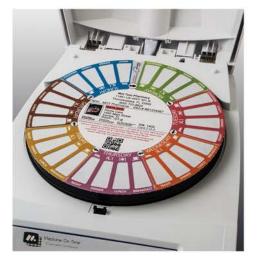

#### The CircuPack Card

This compliance card has a unique round design and is easy to use for any patient. Color-coded by day and clearly labeled, this card also includes a QR code that works with the CircuPack Patient Reminder App for easy medication adherence.

The Patient Reminder App helps patients stay adherent by delivering an alarm when medications are due to be taken. The CircuPack App is available through the Apple App Store and Android Google Play. (Powered by PatchRX)