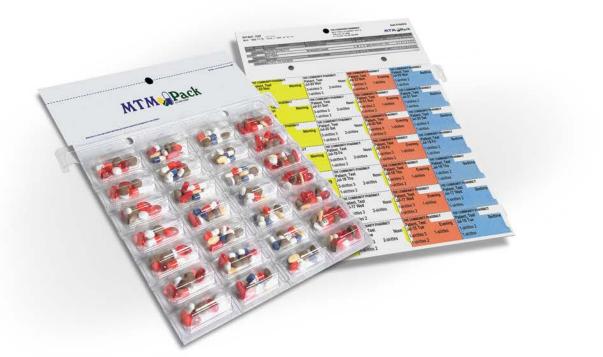

## MTM Pack Coming Dec. 2021

10.

MTM Pack is a low-cost solution that helps you improve medication management for your patients.

✓ Color-coded by dose time
✓ Low-cost solution
✓ Hand-pack and SynMed Automation Options available

#### **Two label options:**

- 7-Day option with 4 Dose Times: Morning, Lunch, Dinner, Bedtime
- 14-Day option with 2 Dose times: Morning, Bedtime

Join our Advanced Practice Network and receive MTM Pack at a an even greater reduced cost!