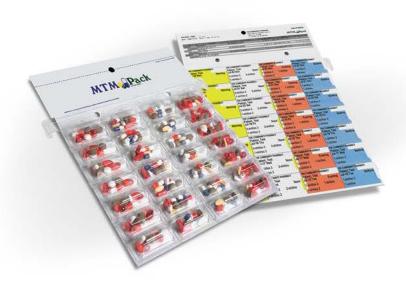

## MTM Pack Coming Dec. 2021

10.

MTM Pack is a low-cost solution that helps you improve medication management for your patients.

✓ Color-coded by dose time
✓ Low-cost solution
✓ Hand-pack and SynMed Automation Options available

#### **Two label options:**

- 7-Day option with 4 Dose Times: Morning, Lunch, Dinner, Bedtime
- 14-Day option with 2 Dose times: Morning, Bedtime

Join our Advanced Practice Network and receive MTM Pack at a an even greater reduced cost!