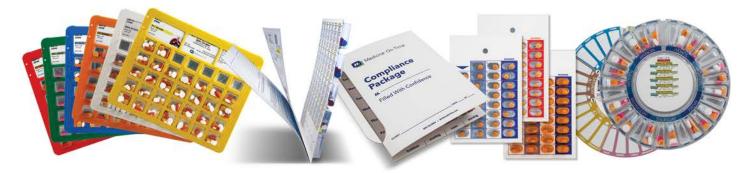

#### **Compliance Packaging Solutions**

Service any patient & any market with single dose & multi-dose solutions designed to fit your needs.

#### The Complete Calendar Card

Medicine-On-Time Offers Single Dose Cards

short-term medications and more!

• The MOT Complete card can be prepared in a monthly or weekly calendar format in any day supply up to 35, color-coded by time of day, and customized to meet all patient needs.

#### **Portable Dose Cup**

• Detachable dose cups improve adherence for busy on-the-go lifestyles. Standard and high capacity options available for simple and complex medication regimens.

 Our single dose color-coded cards are designed to match and compliment the MOT Complete system. These cards are perfect for mid-cycle changes,

#### Medicine-On-Time Offers Single Dose Cards

Our single dose color-coded cards are perfect for mid-cycle changes, short-term medications and more! MOT Color-Coded Single Dose Cardswork great with the MOT Complete System.